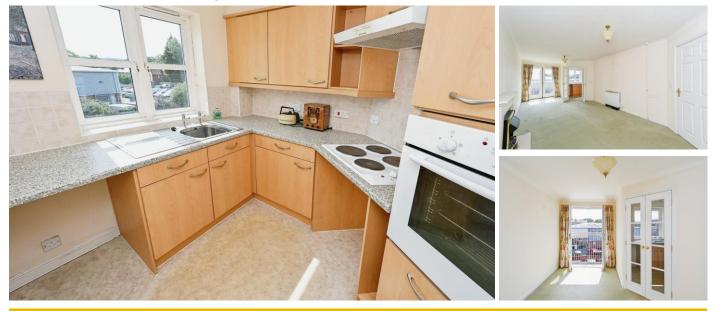

## **Property Description:**

A ONE BEDROOM RETIREMENT APARTMENT LOCATED ON THE SECOND FLOOR WITH JULIETTE BALCONY Drakeford Court was constructed by McCarthy & Stone (Developments) Ltd and comprises 46 properties arranged over 4 floors, each served by a lift. The development consists of thoughtfully laid out one and two bedroom retirement apartments, each benefiting from its own private front door, entrance hall, lounge/dining area, fitted kitchen and fitted bathroom. All apartments are fully specified for those aged sixty and upwards and include the 24 hour emergency Appello system, and camera entry system which enables a visitor to be seen before letting them in simply by changing channels on the television set. Please speak to our Property Consultant if you require information regarding "Event Fees" that may apply to this property.