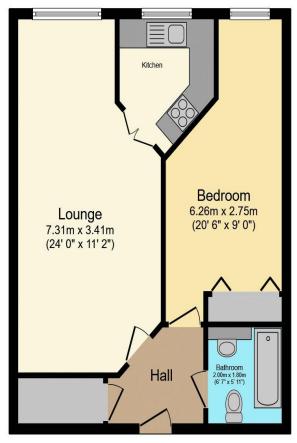

## **Property Description:**

A ONE BEDROOM RETIREMENT APARTMENT LOCATED ON THE SECOND FLOOR WITH JULIETTE BALCONY Drakeford Court was constructed by McCarthy & Stone (Developments) Ltd and comprises 46 properties arranged over 4 floors, each served by a lift. The development consists of thoughtfully laid out one and two bedroom retirement apartments, each benefiting from its own private front door, entrance hall, lounge/dining area, fitted kitchen and fitted bathroom. All apartments are fully specified for those aged sixty and upwards and include the 24 hour emergency Appello system, and camera entry system which enables a visitor to be seen before letting them in simply by changing channels on the television set. Please speak to our Property Consultant if you require information regarding "Event Fees" that may apply to this property.

## Visit us at retirementhomesearch.co.uk

Total floor area 53.6 sq.m. (577 sq.ft.) approx

This floor plan is for illustrative purposes only. It is not drawn to scale. Any measurements, floor areas (including any total floor area), openings and orientation are approximate. No details are guaranteed, they cannot be relied upon for any purpose and they do not form part of any agreement. No liability is taken for any error, omission or misstatement. A party must rely upon its own inspection(s). Powered by www.focalagent.com