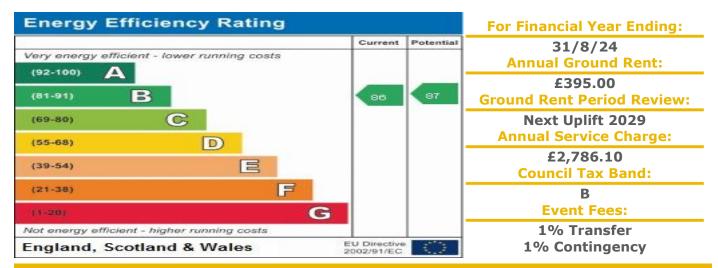

## **Property Description:**

A ONE BEDROOM RETIREMENT APARTMENT LOCATED ON THE SECOND FLOOR WITH JULIETTE BALCONY Drakeford Court was constructed by McCarthy & Stone (Developments) Ltd and comprises 46 properties arranged over 4 floors, each served by a lift. The development consists of thoughtfully laid out one and two bedroom retirement apartments, each benefiting from its own private front door, entrance hall, lounge/dining area, fitted kitchen and fitted bathroom. All apartments are fully specified for those aged sixty and upwards and include the 24 hour emergency Appello system, and camera entry system which enables a visitor to be seen before letting them in simply by changing channels on the television set. Please speak to our Property Consultant if you require information regarding "Event Fees" that may apply to this property.